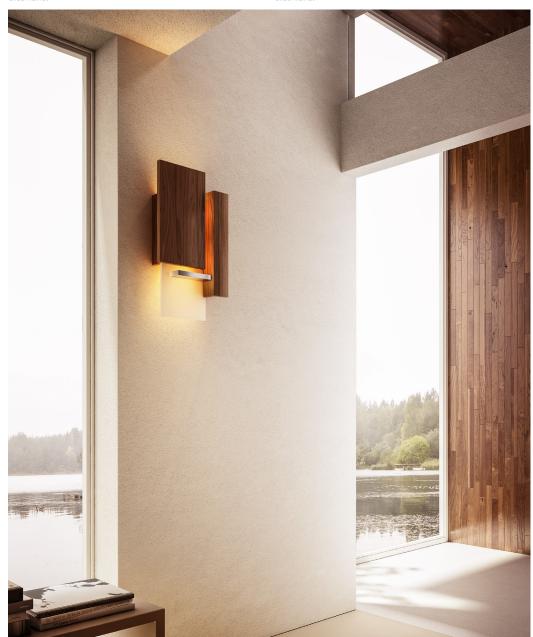

## Vesper sconce

Dimensions - 15" X 8" X 4"
Walnut, polymer, aluminum
Product weight - 4 lbs
Energy efficient LED light source
Light output - 750 Lumens
Light color - 2700° K (warm)
Color accuracy - 85+ CRI
LED power consumption - 13 watts
Dimmable (use ELV or TRIAC dimmer)
Wood grain will vary

## MATERIAL & FINISH OPTIONS

The Vesper is a very simple geometric sculpture composed of brushed aluminum, oiled black American walnut, and white polymer. The light not only washes up and down the wall but also filters out through the composition, exhibiting the fixture's depth in three dimensions.