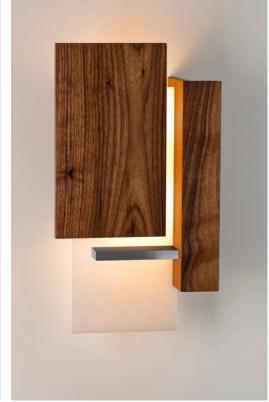

## Vesper sconce

Dimensions - 15" X 8" X 4"
Walnut, polymer, aluminum
Product weight - 4 lbs
Energy efficient LED light source
Light output - 750 Lumens
Light color - 2700° K (warm)
Color accuracy - 85+ CRI
LED power consumption - 13 watts
Dimmable (use ELV or TRIAC dimmer)
Wood grain will vary

## MATERIAL & FINISH OPTIONS

The Vesper is a very simple geometric sculpture composed of brushed aluminum, oiled black American walnut, and white polymer. The light not only washes up and down the wall but also filters out through the composition, exhibiting the fixture's depth in three dimensions.