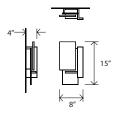

## Vesper sconce

Dimensions - 15" X 8" X 4"
Walnut, polymer, aluminum
Product weight - 4 lbs
Energy efficient LED light source
Light output - 750 Lumens
Light color - 2700° K (warm)
Color accuracy - 85+ CRI
LED power consumption - 13 watts
Dimmable (use ELV or TRIAC dimmer)
Wood grain will vary