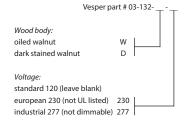

## MATERIAL & FINISH OPTIONS

The Vesper is a very simple geometric sculpture composed of brushed aluminum, oiled black American walnut, and white polymer. The light not only washes up and down the wall but also filters out through the composition, exhibiting the fixture's depth in three dimensions.