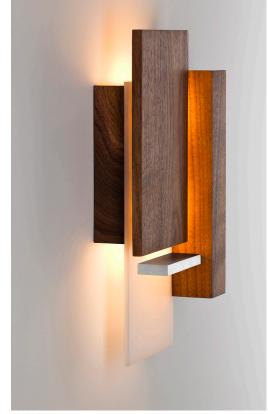

## Vesper sconce

Dimensions - 15" X 8" X 4"
Walnut, polymer, aluminum
Product weight - 4 lbs
Energy efficient LED light source
Light output - 750 Lumens
Light color - 2700° K (warm)
Color accuracy - 85+ CRI
LED power consumption - 13 watts
Dimmable (use ELV or TRIAC dimmer)
Wood grain will vary

## MATERIAL & FINISH OPTIONS

The Vesper is a very simple geometric sculpture composed of brushed aluminum, oiled black American walnut, and white polymer. The light not only washes up and down the wall but also filters out through the composition, exhibiting the fixture's depth in three dimensions.